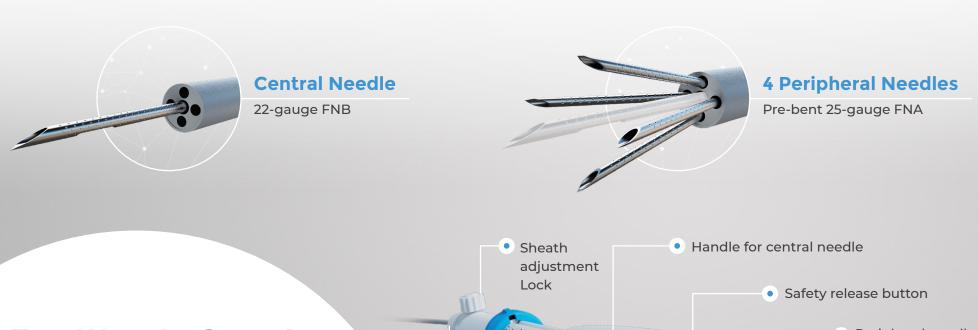

### **InstaFan™ Specifications**

| Min. Working | Max. Working | Max. Deploy | Central | 4 Peripheral | Diameter of                  | Stylet Tip |
|--------------|--------------|-------------|---------|--------------|------------------------------|------------|
| Channel      | Length       | Length      | Needle  | Needles      | Peripheral Needles           | Shape      |
| 2.8 mm       | 1,400 mm     | 80 mm       | 22G FNB | 4x25G FNA    | 10 mm at<br>30 mm deployment | Rounded    |