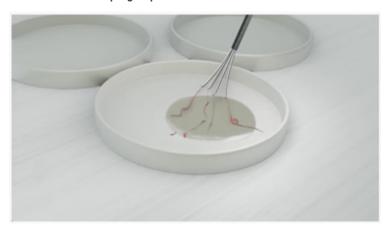

## InstaFan™ Workflow

Central FNB needle deployed first

Four peripheral needles follow

Five specimens taken and needles pulled out

Biopsy specimens retrieved