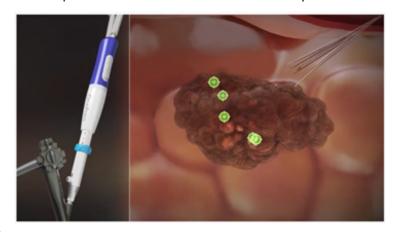

## InstaFan™ Workflow

Central FNB needle deployed first

Four peripheral needles follow

Five specimens taken and needles pulled out

Biopsy specimens retrieved

#### **Saves Lives**

**Multiple samples** with 3D spread in a single pass.

**No tract effect:** Needles reliably reach different sampling sites.

Reduces procedure complexity - No need for needle tilting/fanning.