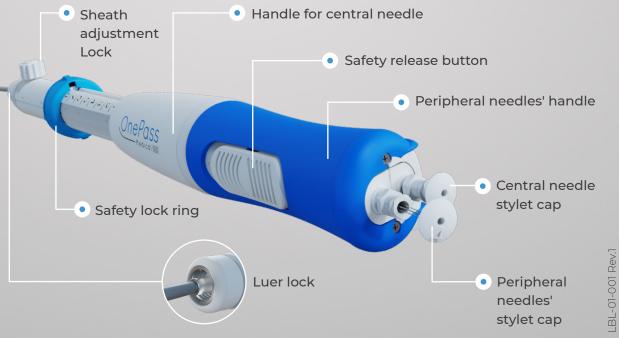

### **Two Ways to Operate:**

- Only the Central Needle Handle works as FNB 22G needle.
- All 5 Needles by pressing the Safety
  Release Button and pushing the
  Peripheral Needles's Handle.