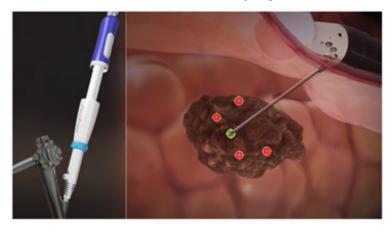

## InstaFan™ Workflow

Central FNB needle deployed first

Four peripheral needles follow

Five specimens taken and needles pulled out

Biopsy specimens retrieved