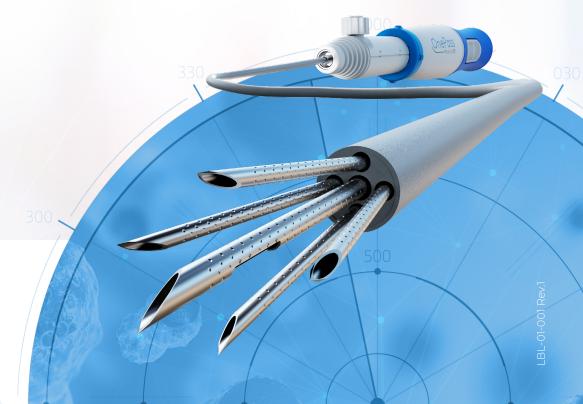

### **Take 5 Biopsy Specimens in 1 Pass**

InstaFan™ is the first disposable **multi-needle** EUS-FNA/B device, taking biopsies from five different locations in a tumor simultaneously, by combining two types of needles:

### **Two Ways to Operate:**

- Only the Central Needle Handle works as FNB 22G needle.
- All 5 Needles by pressing the Safety
  Release Button and pushing the
  Peripheral Needles's Handle.

## InstaFan™ Workflow

Central FNB needle deployed first

Four peripheral needles follow

Five specimens taken and needles pulled out

Biopsy specimens retrieved