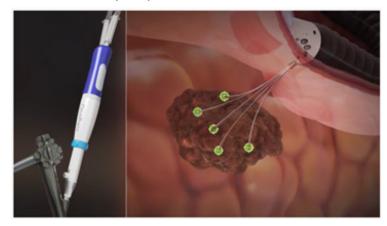

### **Take 5 Biopsy Specimens in 1 Pass**

InstaFan™ is the first disposable **multi-needle** EUS-FNA/B device, taking biopsies from five different locations in a tumor simultaneously, by combining two types of needles:

### **Two Ways to Operate:**

- Only the Central Needle Handle works as FNB 22G needle.
- All 5 Needles by pressing the Safety
  Release Button and pushing the
  Peripheral Needles's Handle.

## InstaFan™ Workflow

Central FNB needle deployed first

Four peripheral needles follow

Five specimens taken and needles pulled out

Biopsy specimens retrieved