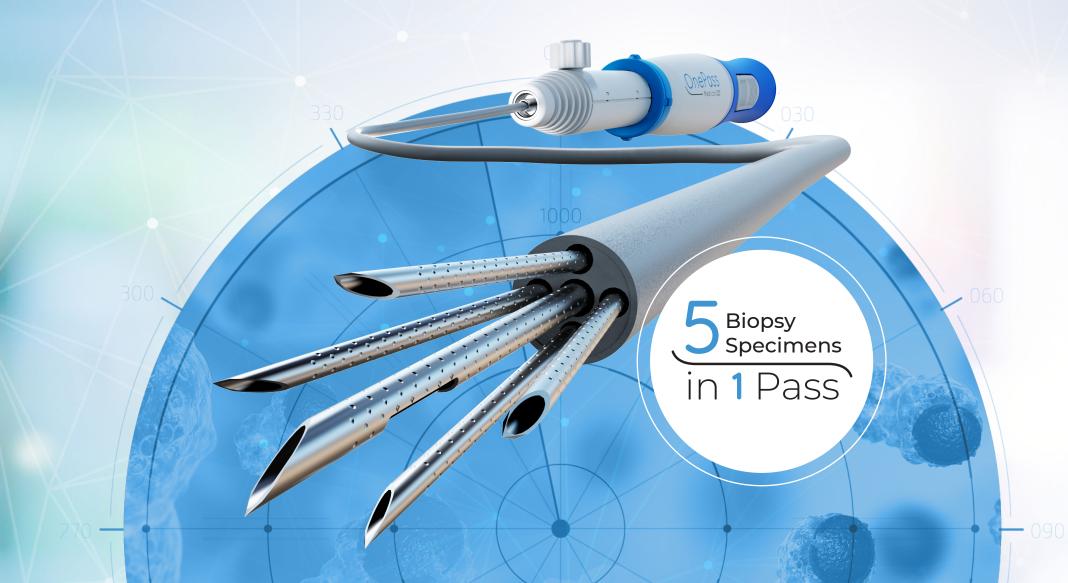

### **Take 5 Biopsy Specimens in 1 Pass**

InstaFan™ is the first disposable **multi-needle** EUS-FNA/B device, taking biopsies from five different locations in a tumor simultaneously, by combining two types of needles: